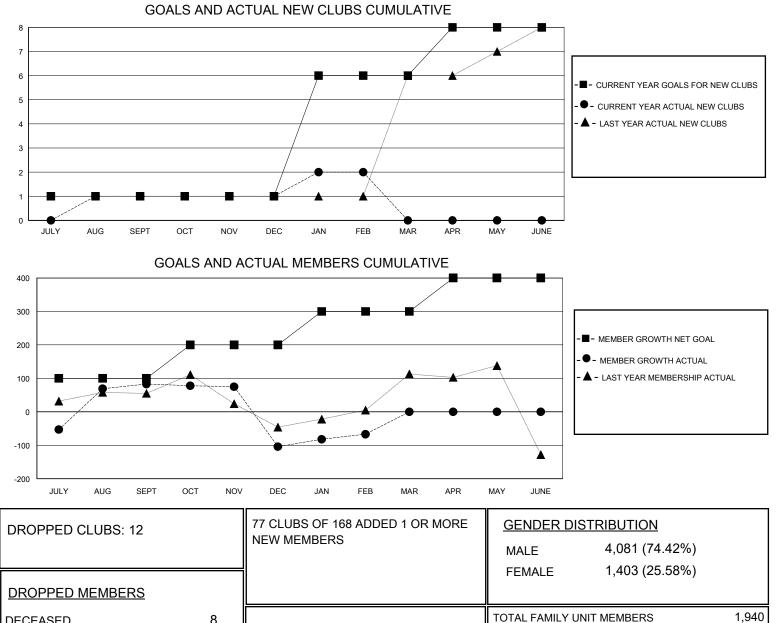

## MONTHLY MEMBERSHIP PROGRESS REPORT

District 3233E2

Results as of: 2/29/2024

| GMT:                  | LOCATION INDIA |           |               |                       |                         |                         | GMT CA                                             |
|-----------------------|----------------|-----------|---------------|-----------------------|-------------------------|-------------------------|----------------------------------------------------|
| Clubs                 |                |           |               | Members               |                         |                         |                                                    |
| RESULTS FOR 2023-2024 |                |           |               | RESULTS FOR 2023-2024 |                         |                         |                                                    |
| QUARTER               | NEW CLUB GOAL  | NEW CLUBS | DROPPED CLUBS | QUARTER ME            | MBER GROWTH NET<br>GOAL | MEMBER GROWTH<br>ACTUAL | DROPPED<br>MEMBERS ACTUAL<br>(including transfers) |
| JULY/AUG/SEPT         | 1              | 1         | 1             | JULY/AUG/SEPT         | 100                     | 271                     | 156                                                |
| OCT/NOV/DEC           | 0              | 0         | 9             | OCT/NOV/DEC           | 100                     | 65                      | 247                                                |
| JAN/FEB/MAR           | 5              | 1         | 2             | JAN/FEB/MAR           | 100                     | 105                     | 56                                                 |
| APR/MAY/JUNE          | 2              | 0         | 0             | APR/MAY/JUNE          | 100                     | 0                       | 0                                                  |